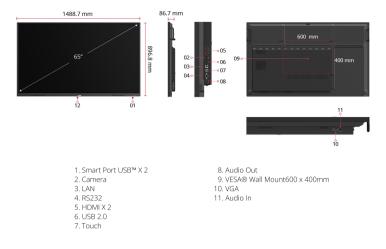

**Visit Us** 

www.viewsonic.com

| Resolution: UHD 3840x2160(Pixels)  Colors: 1.07B colors (10bit)  Brightness: 350 nits (typ.)  Contrast Ratio: 4000:1  Response Time: 6.5ms  Viewing Angles: H = 178, V = 178 typ.  Backlight Life: 30,000 Hours (Min)  Surface Treatment: Hardness: 9H Anti-glare coating  POWER  Processor: ARM quad-core Cortex-A55  RAM: 2GB DDR4  Storage: 16GB  TOUCH  Type/ Tech: Ultra Fine Touch Technology  INPUT  HDMI: 2.0 x2 (3840x2160 @60Hz) (HDMI2) ports support ARC function)  RGB / VGA: x1  Audio: x1 (PC audio in)  RFS (20 TECH TEATURES  SPECIAL FEATURES  All-in-one USB port: USB port: Specific to all channels to all channel | DISPLAY            |                       | EMBEDDED OS                                                              |                                                |
|-------------------------------------------------------------------------------------------------------------------------------------------------------------------------------------------------------------------------------------------------------------------------------------------------------------------------------------------------------------------------------------------------------------------------------------------------------------------------------------------------------------------------------------------------------------------------------------------------------------------------------------------------------------------------------------------------------------------------------------------------------------------------------------------------------------------------------------------------------------------------------------------------------------------------------------------------------------------------------------------------------------------------------------------------------------------------------------------------------------------------------------------------------------------------------------------------------------------------------------------------------------------------------------------------------------------------------------------------------------------------------------------------------------------------------------------------------------------------------------------------------------------------------------------------------------------------------------------------------------------------------------------------------------------------------------------------------------------------------------------------------------------------------------------------------------------------------------------------------------------------------------------------------------------------------------------------------------------------------------------------------------------------------------------------------------------------------------------------------------------------------|--------------------|-----------------------|--------------------------------------------------------------------------|------------------------------------------------|
| Display Area (mm):                                                                                                                                                                                                                                                                                                                                                                                                                                                                                                                                                                                                                                                                                                                                                                                                                                                                                                                                                                                                                                                                                                                                                                                                                                                                                                                                                                                                                                                                                                                                                                                                                                                                                                                                                                                                                                                                                                                                                                                                                                                                                                            | Panel Size:        | 65"                   | Android 9                                                                |                                                |
| Display Area (mm):                                                                                                                                                                                                                                                                                                                                                                                                                                                                                                                                                                                                                                                                                                                                                                                                                                                                                                                                                                                                                                                                                                                                                                                                                                                                                                                                                                                                                                                                                                                                                                                                                                                                                                                                                                                                                                                                                                                                                                                                                                                                                                            | Panel Type:        |                       | BUNDLE SOFTWARE                                                          |                                                |
| Display Area (min):   diagonal)   Aspect Ratio:   16:9   Pro Annotation Software:   Windows (min)   Wireleas of the Professional Pro   | <i>,</i> ,         |                       | Basic Annotation Software:                                               | myViewBoard Whiteboard                         |
| Aspect Ratio: 16-9  Resolution: UHD 3840x2160(Pixels)  Colors: 1.078 colors (10bit)  SPECIAL FEATURES  SPECIAL FEATURES  SPECIAL FEATURES  SPECIAL FEATURES  SPECIAL FEATURES  SImple LAN sharing between IFP and silot-in PC/Android/HDMI USB port) Front "SmartPort™ USB" to all change of the vice: 1 to all c | Display Area (mm): |                       | Pro Annotation Software:                                                 | Windows<br>(Embedded in optional Windows Slot- |
| Mireless Presentation: myViewBoard Display                                                                                                                                                                                                                                                                                                                                                                                                                                                                                                                                                                                                                                                                                                                                                                                                                                                                                                                                                                                                                                                                                                                                                                                                                                                                                                                                                                                                                                                                                                                                                                                                                                                                                                                                                                                                                                                                                                                                                                                                                                                                                    | Aspect Ratio:      | 16:9                  |                                                                          |                                                |
| Colors:   1.078 colors (10bit)   SPECIAL FEATURES   Signification:   350 nits (typ.)   All-in-one USB port:   USB port;   USB port) Front "SmartPort." USB"   SmartPort. USB"   USB port;   USB port) Front "SmartPort." USB"   SmartPort. USB"   USB port;   USB port) Front "SmartPort. USB"   USB port;   USB port;   USB port) Front "SmartPort. USB"   USB port;   USB po   | Resolution:        | UHD 3840x2160(Pixels) | Wireless Presentation:                                                   | myViewBoard Display                            |
| Brightness   350 nits (typ.)   Contrast Ratio:   4000:1                                                                                                                                                                                                                                                                                                                                                                                                                                                                                                                                                                                                                                                                                                                                                                                                                                                                                                                                                                                                                                                                                                                                                                                                                                                                                                                                                                                                                                                                                                                                                                                                                                                                                                                                                                                                                                                                                                                                                                                                                                                                       | Colors:            | 1.07B colors (10bit)  | SPECIAL FEATURES                                                         | , , ,                                          |
| Response Time:   6.5ms                                                                                                                                                                                                                                                                                                                                                                                                                                                                                                                                                                                                                                                                                                                                                                                                                                                                                                                                                                                                                                                                                                                                                                                                                                                                                                                                                                                                                                                                                                                                                                                                                                                                                                                                                                                                                                                                                                                                                                                                                                                                                                        | Brightness:        | 350 nits (typ.)       | (combine slot-in PC/Andi<br>All-in-one USB port: USB port) Front "SmartP |                                                |
| Response Time:   6.5ms   Simple LAN sharing between IFP and slot-in device:   10/100M for Android & Slot-in PC                                                                                                                                                                                                                                                                                                                                                                                                                                                                                                                                                                                                                                                                                                                                                                                                                                                                                                                                                                                                                                                                                                                                                                                                                                                                                                                                                                                                                                                                                                                                                                                                                                                                                                                                                                                                                                                                                                                                                                                                                | Contrast Ratio:    | 4000:1                |                                                                          |                                                |
| Viewing Angles:         H = 178, V = 178 typ.         and slot-in device:         10/10/M for Android & Sist-In PC           Backlight Life:         30,000 Hours (Min)         Light Sensor:         Yes           Surface Treatment:         Hardness: 9H Anti-glare coating         POWER           Corientation:         Landscape         Voltage:         162-240VAC +/- 10%           PLATFORM         Consumption:         On: 175W (typ.) / Off; <0.5W           PLATFORM         Consumption:         On: 175W (typ.) / Off; <0.5W           PLATFORM         Consumption:         On: 175W (typ.) / Off; <0.5W           PROMORICS           PROMORICS           Wall Mount (VESA®):         600x400           OPERATING CONDITIONS           Temperature (° C):         0°C to 40°C           Humidity:         10% ~ 90% RH non-condensing           DIMENSIONS (W X H X D)           Physical (inch / mm):         1489×897×87 mm / 58.8x35.3x3.4 in           INPUT         Packaging (inch / mm):         1628×208×1005 mm / 64x8.2x39.5 in           WEIGHT         WEIGHT         WEIGHT         WEIGHT         WEIGHT         WEIGHT                                                                                                                                                                                                                                                                                                                                                                                                                                                                                                                                                                                                                                                                                                                                                                                                                                                                                                                                                                       |                    |                       |                                                                          |                                                |